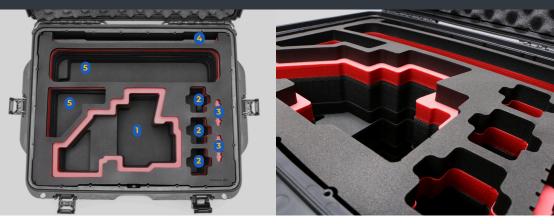

## **Foam Features**

- 1. Sony FX6 Camera, Handle and Grip
- 3. Memory cards x 8
- 5. Accessory Pocket x 2

- 2. Battery x 6
- 4. Rods 18 inches x 2

FOAMA Color palette

Foama's Sony FX6 Studio Case features a waterproof, shockproof design with custom foam inserts tailored for the FX6 and its accessories. Engineered for superior protection, it secures your equipment in any environment, from studios to outdoor shoots. Lightweight and durable, it's the perfect choice for professionals who demand the best.