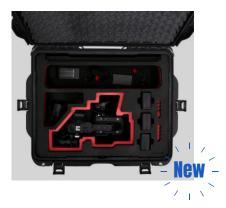

## **Foam Features**

- 1. Sony FX6 Camera, Handle and Grip
- 3. Memory cards x 8
- 5. Accessory Pocket x 2

- 2. Battery x 6
- 4. Rods 18 inches x 2

FOAMA Color palette

Foama's Sony FX6 Studio Case features a waterproof, shockproof design with custom foam inserts tailored for the FX6 and its accessories. Engineered for superior protection, it secures your equipment in any environment, from studios to outdoor shoots. Lightweight and durable, it's the perfect choice for professionals who demand the best.