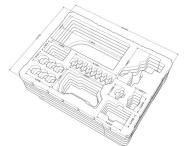

## **Foam Features**

- 1. Sony FX3 Camera with Cage
- 3. Battery Charger and Cable
- 5. Battery NP-FZ100 x 6
- 7. Accessory Pocket x 3

- 4. Sony Card Reader MRW-G2
- 6. Memory cards x 8

Foama's Sony FX3 Studio Case features custom EVA foam inserts that securely fit the FX3 camera body, lenses, batteries, and accessories. Designed for durability and shock absorption, it ensures optimal protection during transport or storage. Lightweight and organized, it's perfect for professional filmmakers on the move.