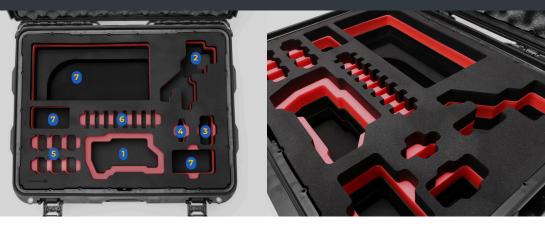

## **Foam Features**

- 1. Sony FX3 Camera with Cage
- 3. Battery Charger and Cable
- 5. Battery NP-FZ100 x 6
- 7. Accessory Pocket x 3

- 4. Sony Card Reader MRW-G2
- 6. Memory cards x 8

Foama's Sony FX3 Studio Case features custom EVA foam inserts that securely fit the FX3 camera body, lenses, batteries, and accessories. Designed for durability and shock absorption, it ensures optimal protection during transport or storage. Lightweight and organized, it's perfect for professional filmmakers on the move.