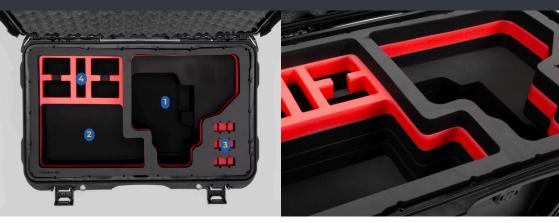

## **Foam Features**

- 1. CANON C400 Full Build
- 3. Memory Card x6

- 2. Accessories Pocket
- 4. Battery x4 & Charger

## **FOAMA Color palette**

The Canon C400 Camera is a high-performance tool for professionals, making reliable protection essential. This durable, waterproof, and shockproof hard case is designed to safeguard your investment from impacts, dust, and harsh elements. Whether you're a seasoned pro or a budding filmmaker, this case ensures your camera and accessories remain secure and protected during travel.