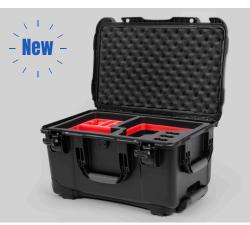

## **FOAMA Color palette**

The Canon C400 Camera is a high-performance tool for professionals, making reliable protection essential. This durable, waterproof, and shockproof hard case is designed to safeguard your investment from impacts, dust, and harsh elements. Whether you're a seasoned pro or a budding filmmaker, this case ensures your camera and accessories remain secure and protected during travel.